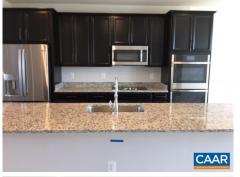

2 years new luxury home being offered for lease Sept 1. Gourmet island kitchen, spacious owners suite with generous closet space, large family room with beautiful electric fireplace, wireless access point, huge closed balcony with lights, largest floorplan in neighborhood. Water and trash removal, \$50. washer and dryer and lawn care are included in rent.