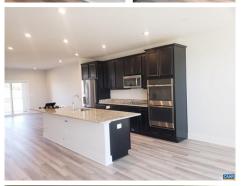

2 years new luxury home being offered for lease Sept 1. Gourmet island kitchen, spacious owners suite with generous closet space, large family room with beautiful electric fireplace, wireless access point, huge closed balcony with lights, largest floorplan in neighborhood. Water and trash removal, \$50. washer and dryer and lawn care are included in rent.